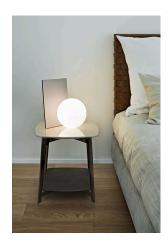

## **Extra Table**

by Michael Anastassiades, 2015

Table lamp providing diffuse light. Painted or anodized aluminium body made by CNC machining. Hand-blown opal glass diffuser. Power cord length 200 cm, with dimmer switch that provide ON-OFF functions and 10-100% light adjustment. Plug-in power supply with interchangeable plugs

Mounting Table
Environment Indoor

Finish Silver, Anodized bronze, Anodized graphite

Weight 4,3 Kg

Light sources available

 $1 \times COB \ LED \ 16W \ Dimmer \ 2700K \ CRI83 \ 954lm$ 

Emergency Without

Switching Dimmer switch on the power cable