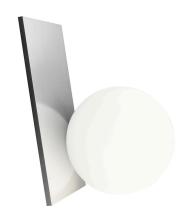

## **Extra Table**

by Michael Anastassiades, 2015

Table lamp providing diffuse light. Painted or anodized aluminium body made by CNC machining. Hand-blown opal glass diffuser. Power cord length 200 cm, with dimmer switch that provide ON-OFF functions and 10-100% light adjustment. Plug-in power supply with interchangeable plugs

Mounting Table
Environment Indoor

Finish Silver, Anodized bronze, Anodized graphite

Weight 4,3 Kg

Light sources available

 $1 \times COB \ LED \ 16W \ Dimmer \ 2700K \ CRI83 \ 954lm$ 

Emergency Without

Switching Dimmer switch on the power cable

Power 16W
Battery No
Supply included Yes

Materials Aluminum, Blown glass

Colors F2130046 - Anodized bronze

F2130004 - Silver

F2130033 - Anodized graphite