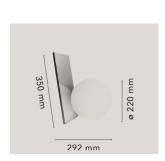

Mounting Table
Environment Indoor

Finish Silver, Anodized bronze, Anodized graphite

Weight 4,3 Kg

Light sources available

 $1 \times COB \ LED \ 16W \ Dimmer \ 2700K \ CRI83 \ 954lm$ 

Emergency Without

Switching Dimmer switch on the power cable