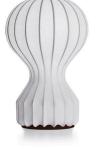

## **Gatto Piccolo**

by Achille & Pier Giacomo Castiglioni , 1960

C € 🛞 🖓 📙

Table lamp providing diffused light. White powder coated internal steel structure sprayed with a unique "cocoon" resin to create the diffuser which is then protected by a transparent sprayed on finish. On the cable there is the electronic dimmer which allows the regulation of light brightness.