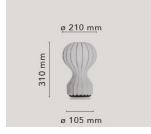

## **Gatto Piccolo**

by Achille & Pier Giacomo Castiglioni , 1960

C € 🛞 🖓 📙

Table lamp providing diffused light. White powder coated internal steel structure sprayed with a unique "cocoon" resin to create the diffuser which is then protected by a transparent sprayed on finish. On the cable there is the electronic dimmer which allows the regulation of light brightness.