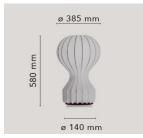

## Gatto

by Achille & Pier Giacomo Castiglioni , 1960

€ 🐝 🖓 Р 🗆

Table lamp providing diffused light. White powder coated internal steel structure sprayed with a unique "cocoon" resin to create the diffuser which is then protected by a transparent sprayed on finish. On the cable there is the electronic dimmer which allows the regulation of light brightness.

| Mounting                   | Table                                                                                                                   |
|----------------------------|-------------------------------------------------------------------------------------------------------------------------|
| Environment                | Indoor                                                                                                                  |
| Finish                     | Cocoon                                                                                                                  |
| Weight                     | 2.3 Kg                                                                                                                  |
| Light sources<br>available | 1 x HSGSA E27 46W 2700K 700lm - RF23158<br>1 x LED E27 8W 2700K 740lm - RF25323<br>1 x LED E27 8W 3000K 740lm - RF25317 |
| Emergency                  | Without                                                                                                                 |
| Switching                  | On the cable there is the electronic dimmer<br>which allows the regulation of light brightness<br>with a dial.          |
| Voltage                    | 230                                                                                                                     |
| Power                      | MAX 60W                                                                                                                 |
| Battery                    | No                                                                                                                      |
| Supply included            | Yes                                                                                                                     |
| Cord Length                | 1800 mm                                                                                                                 |
| Materials                  | Cocoon resin, Steel                                                                                                     |
| Colors                     | F2601009 - Cocoon                                                                                                       |