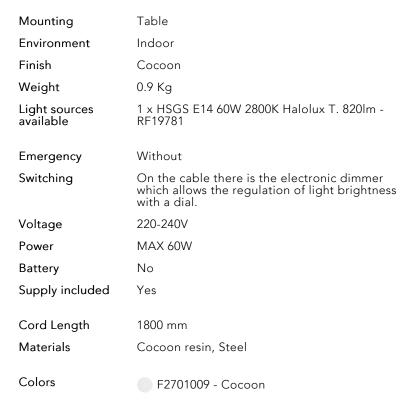

## **Gatto Piccolo**

by Achille & Pier Giacomo Castiglioni , 1960

C € 🛞 🖓 📙

Table lamp providing diffused light. White powder coated internal steel structure sprayed with a unique "cocoon" resin to create the diffuser which is then protected by a transparent sprayed on finish. On the cable there is the electronic dimmer which allows the regulation of light brightness.