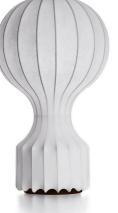

## Gatto

by Achille & Pier Giacomo Castiglioni , 1960

€ 🐝 🖓 Р 🗆

Table lamp providing diffused light. White powder coated internal steel structure sprayed with a unique "cocoon" resin to create the diffuser which is then protected by a transparent sprayed on finish. On the cable there is the electronic dimmer which allows the regulation of light brightness.