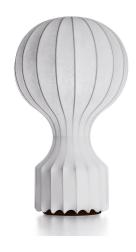

## Gatto

by Achille & Pier Giacomo Castiglioni , 1960

Table lamp providing diffused light. White powder coated internal steel structure sprayed with a unique "cocoon" resin to create the diffuser which is then protected by a transparent sprayed on finish. On the cable there is the electronic dimmer which allows the regulation of light brightness.