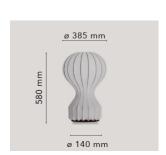

MountingTableEnvironmentIndoorFinishCocoonWeight2.3 Kg

Emergency Without

Switching On the cable there is the electronic dimmer

which allows the regulation of light brightness

with a dial.

Voltage 230

Power MAX 60W