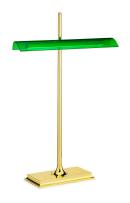

## Goldman

by Ron Gilad, 2013

Table lamp providing direct light. Aluminium structure with external transparent methacrylate diffuser and opal PC led diffuser. Optical switch sensor on the base that provide 3-step dimming function. A USB socket on the back of the base enables you to recharge the most common smartphones and tablets (max 1.5A). Adaptor on plug connector with interchangeable plugs. The power chord is 2.5 metres long

Mounting Table Indoor Environment

Finish Black nikel body/fumée diffusor, Brass body/

green diffusor

Weight 0,9 Kg

Light sources

available

42 x LED 8W 2700K Dimmer CRI85 248lm

Emergency Without

Optical switch on dimmable base with "Soft Touch" technology Switching

Power 8W Νo **Battery** Supply included Yes

Cord Length 2500 mm

Materials Aluminum, Methacrylate

Colors **F3440044** - Brass/Green

F3440030 - Black nikel/Fumée