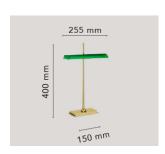

Mounting Table Indoor Environment

Finish Black nikel body/fumée diffusor, Brass body/

green diffusor

Weight 0,9 Kg

Light sources

available

42 x LED 8W 2700K Dimmer CRI85 248lm

Emergency Without

Optical switch on dimmable base with "Soft Touch" technology Switching

Power 8W Νo **Battery** Supply included Yes

Cord Length 2500 mm

Materials Aluminum, Methacrylate

Colors **F3440044** - Brass/Green

F3440030 - Black nikel/Fumée