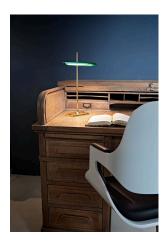

## Goldman

by Ron Gilad, 2013

Table lamp providing direct light. Aluminium structure with external transparent methacrylate diffuser and opal PC led diffuser. Optical switch sensor on the base that provide 3-step dimming function. A USB socket on the back of the base enables you to recharge the most common smartphones and tablets (max 1.5A). Adaptor on plug connector with interchangeable plugs. The power chord is 2.5 metres long