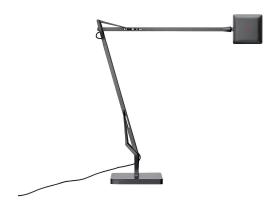

## Kelvin Edge Base

by Antonio Citterio , 2015

Adjustable table lamp providing direct light. Aluminium painted or chromed body, with die cast head, joints and forks, and extruded arms. Diffuser in photoengraved polycarbonate and aluminate on the perimeter. Edge Lighting technology light source. Optical switch sensor placed on the head that provide 3-step dimming function and color temperature adjustment at 2700K or 3200K. Power cord length 150 cm. Plug-in power supply with interchangeable plugs.