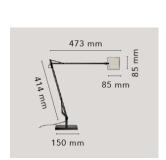

## Kelvin Edge Base

by Antonio Citterio , 2015

Adjustable table lamp providing direct light. Aluminium painted or chromed body, with die cast head, joints and forks, and extruded arms. Diffuser in photoengraved polycarbonate and aluminate on the perimeter. Edge Lighting technology light source. Optical switch sensor placed on the head that provide 3-step dimming function and color temperature adjustment at 2700K or 3200K. Power cord length 150 cm. Plug-in power supply with interchangeable plugs.

Table Mounting Indoor Environment

Finish White, Chrome, Black, Titanium

Weight

1 x EDGE LIGHTING 7W Dimmer K 2700/ 3200K CRI90 306lm Light sources available

Emergency Without

Switching Optical switch sensor placed on the head