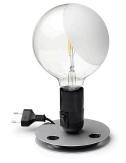

## Lampadina

by Achille Castiglioni , 1972

Table lamp providing direct, diffused light. Anodized aluminum base serves to contain excess power cord. Bakelite lamp-holder, painted to match the switch in the orange and black colors. Clear globe lamp is partially sandblasted to diffuse the light.

Table Mounting Environment Indoor Finish Black, Orange Weight 0.3 Kg 1 x LED E27 2W No dim. 2700K Globol Sap. 2001m - RF24054 Light sources available Emergency Without ON/OFF oscillating switch inside the lamp-holder, that can be activated from the outside Switching 220/240 Voltage MAX 5W Power No Battery Supply included Yes 2300 mm Cord Length Materials Aluminum Colors F3300000 - Black F3300075 - Orange