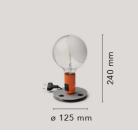

Table Mounting Environment Indoor Finish Black, Orange Weight 0.3 Kg 1 x LED E27 2W No dim. 2700K Globol Sap. 2001m - RF24054 Light sources available Emergency Without ON/OFF oscillating switch inside the lamp-holder, that can be activated from the outside Switching 220/240 Voltage MAX 5W Power No Battery Supply included Yes 2300 mm Cord Length Materials Aluminum Colors F3300000 - Black F3300075 - Orange