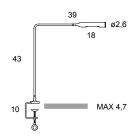

## Flo Clamp Foster+Partners, 2011

LED clamp lights, in varnish coated aluminium and steel, to be mounted on surfaces like desks, shelves, etc. with an arm pivoting on its base by 360°. Its head rotates by 300°. Lighting source is a 6W-LED, which you can switch on with one click for full light intensity, with two clicks for half light intensity.

The maximum energy absorption is 8W.

**TECHNICAL DATAS** 

Product Name (code)

Flo Clamp (955)

Certificates

. CE

Norms

EN 60-598-1 (CEI 34-21)