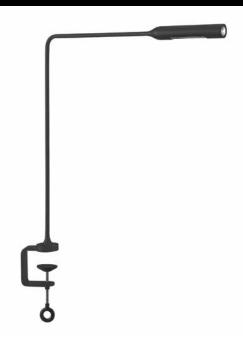

## Flo Clamp Foster+Partners, 2011

LED clamp lights, in varnish coated aluminium and steel, to be mounted on surfaces like desks, shelves, etc. with an arm pivoting on its base by 360°. Its head rotates by 300°. Lighting source is a 6W-LED, which you can switch on with one click for full light intensity, with two clicks for half light intensity.

The maximum energy absorption is 8W.

**TECHNICAL DATAS** 

Product Name (code)

Flo Clamp (955)

Certificates

. CE

Norms

EN 60-598-1 (CEI 34-21)