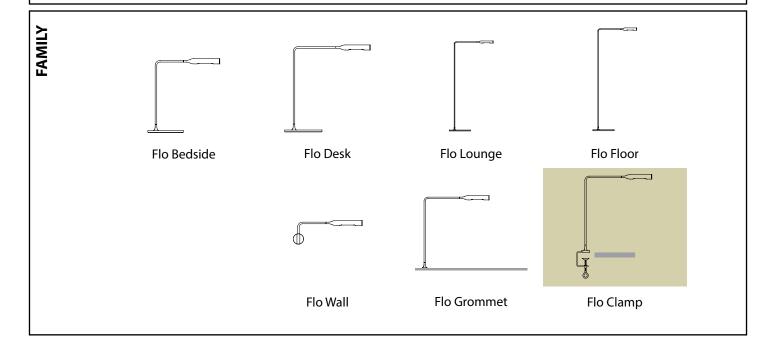

## Flo Clamp Foster+Partners, 2011

LED clamp lights, in varnish coated aluminium and steel, to be mounted on surfaces like desks, shelves, etc. with an arm pivoting on its base by 360°. Its head rotates by 300°. Lighting source is a 6W-LED, which you can switch on with one click for full light intensity, with two clicks for half light intensity.