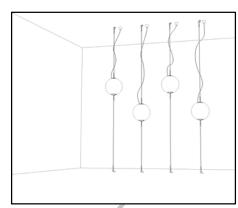

#### Perla Mono 35

Ettore Cimini, Walter Monici, 2010

Suspended light fitting for general lighting, for both in- and outdoor use, made out in die-cast aluminium, diffuser in polyethylene and a feeding wire in neoprene. Degree of protection IP65. Possibility of cascaded installations since you can electrically connect several fittings to the same power connection. Possibility of vertical and horizontal adjustments by means of ropes and other accessories of simple use.

Perla 35

(outdoor)

Product Name (code) Perla Mono 35 (850) **TECHNICAL DATAS**  $C \in$ Certificates Norms EN 60-598-1 (CEI 34-21) MAX 60W HAL - 30W FL EL - E27/E26 (not included) Light sources Available 230V (Europe) - 120V (USA - Japan) - 240V (UK) II **Insulation Class Protection Class IP65** 0,083m<sup>3</sup> - 3,4Kg **Packaging** 