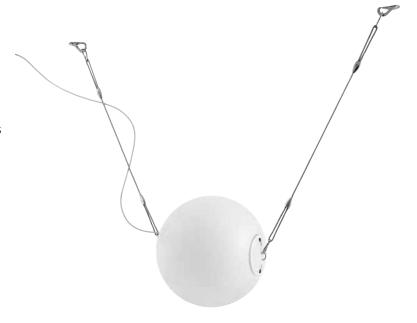

#### Perla Mono 35

Ettore Cimini, Walter Monici, 2010

Suspended light fitting for general lighting, for both in- and outdoor use, made out in die-cast aluminium, diffuser in polyethylene and a feeding wire in neoprene. Degree of protection IP65. Possibility of cascaded installations since you can electrically connect several fittings to the same power connection. Possibility of vertical and horizontal adjustments by means of ropes and other accessories of simple use.

Perla 35

(outdoor)

Product Name (code) Perla Mono 35 (850) **TECHNICAL DATAS**  $C \in$ Certificates Norms EN 60-598-1 (CEI 34-21) MAX 60W HAL - 30W FL EL - E27/E26 (not included) Light sources Available 230V (Europe) - 120V (USA - Japan) - 240V (UK) II **Insulation Class Protection Class IP65** 0,083m<sup>3</sup> - 3,4Kg **Packaging** 