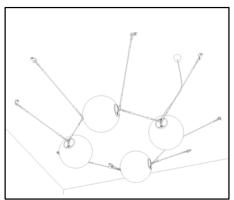

## FAMILY Perla Garden 35 Perla 28

Perla Modular Ettore Cimini, Walter Monici, 2010 Thanks to its accessories, it's possible to create countless configurations. The internal frame holds up to 50Kg's worth of tension (Lumina's Patent) and thus can be mounted both horizontally and vertically.