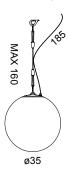

### Perla Garden 35

Ettore Cimini, Walter Monici, 2010

Suspended light fitting for general lighting, for both in- and outdoor use, made out in die-cast aluminium, diffuser in polyethylene and a feeding wire in neoprene. Degree of protection IP65. Possibility of cascaded installations since you can electrically connect several fittings to the same power connection. Possibility of vertical and horizontal adjustments by means of ropes and other accessories of simple use.

Product Name (code) Perla Garden 35 (860) **TECHNICAL DATAS** CE Certificates Norms EN 60-598-1 (CEI 34-21) MAX 60W HAL - 30W FL EL - E27/E26 (not included) Light sources Available 230V (Europe) - 120V (USA - Japan) - 240V (UK) II **Insulation Class Protection Class** IP65 0,083m<sup>3</sup> - 4,2Kg **Packaging** 