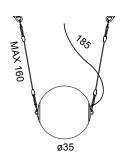

#### Perla Mono 35

Ettore Cimini, Walter Monici, 2010

Suspended light fitting for general lighting, for both in- and outdoor use, made out in die-cast aluminium, diffuser in polyethylene and a feeding wire in neoprene. Degree of protection IP65. Possibility of cascaded installations since you can electrically connect several fittings to the same power connection. Possibility of vertical and horizontal adjustments by means of ropes and other accessories of simple use.

Perla 35

(outdoor)

Product Name (code) Perla Mono 35 (850) **TECHNICAL DATAS**  $C \in$ Certificates Norms EN 60-598-1 (CEI 34-21) MAX 60W HAL - 30W FL EL - E27/E26 (not included) Light sources Available 230V (Europe) - 120V (USA - Japan) - 240V (UK) II **Insulation Class Protection Class IP65** 0,083m<sup>3</sup> - 3,4Kg **Packaging** 