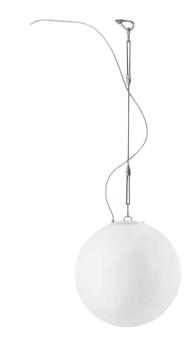

### Perla Garden 35

Ettore Cimini, Walter Monici, 2010

Suspended light fitting for general lighting, for both in- and outdoor use, made out in die-cast aluminium, diffuser in polyethylene and a feeding wire in neoprene. Degree of protection IP65. Possibility of cascaded installations since you can electrically connect several fittings to the same power connection. Possibility of vertical and horizontal adjustments by means of ropes and other accessories of simple use.

Product Name (code) Perla Garden 35 (860) **TECHNICAL DATAS** CE Certificates Norms EN 60-598-1 (CEI 34-21) MAX 60W HAL - 30W FL EL - E27/E26 (not included) Light sources Available 230V (Europe) - 120V (USA - Japan) - 240V (UK) II **Insulation Class Protection Class** IP65 0,083m<sup>3</sup> - 4,2Kg **Packaging** 