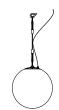

## Perla 35

Ettore Cimini, Walter Monici, 2009

A suspended light fitting for diffused illumination, made of die-cast aluminium with a diffuser of blown glass, available in 2 sizes and powers. Possibility of cascaded installations since you can electrically connect several fittings to the same power connection. Possibility of vertical and horizontal adjustments by means of ropes and other accessories of simple use.

### Perla 28

Ettore Cimini, Walter Monici, 2009

A suspended light fitting for diffused illumination, made of die-cast aluminium with a diffuser of blown glass, available in 2 sizes and powers. Possibility of cascaded installations since you can electrically connect several fittings to the same power connection. Possibility of vertical and horizontal adjustments by means of ropes and other accessories of simple use.