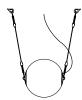

## **Set Hooks**

#### Perla

Hooks for ceiling/wall made out of stainless steel, dedicated to Perla fitting.

Product Name (code)

Set Hooks (821)

Packaging

0,005m<sup>3</sup>-0,24Kg

oks (821) Polished Aluminium