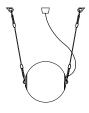

## **Set Ropes**

#### Perla

High performance ropes in polyester, diecast shells and carabiners made out of stainless steel, dedicated to Perla fitting.

Product Name (code)

Set Ropes (820)

**Packaging** 

0,005m<sup>3</sup> - 0,34Kg