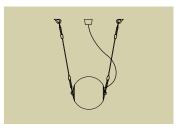

## **Set Hooks**

#### Perla

Hooks for ceiling/wall made out of stainless steel, dedicated to Perla fitting.

Product Name (code)

Set Hooks (821)

Packaging

0,005m<sup>3</sup>-0,24Kg

oks (821) Polished Aluminium