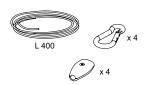

## **Set Ropes**

#### Perla

High performance ropes in polyester, diecast shells and carabiners made out of stainless steel, dedicated to Perla fitting.

Product Name (code)

Set Ropes (820)

**Packaging** 

0,005m<sup>3</sup> - 0,34Kg