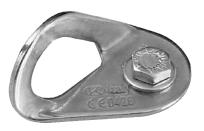

## **Set Hooks**

#### Perla

Hooks for ceiling/wall made out of stainless steel, dedicated to Perla fitting.

Product Name (code)

Set Hooks (821)

Packaging

0,005m<sup>3</sup>-0,24Kg

oks (821) Polished Aluminium