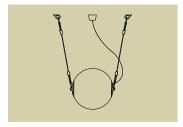

## **Set Ropes**

#### Perla

High performance ropes in polyester, diecast shells and carabiners made out of stainless steel, dedicated to Perla fitting.

Product Name (code)

Set Ropes (820)

**Packaging** 

0,005m<sup>3</sup> - 0,34Kg