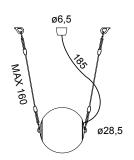

## Perla 35

Ettore Cimini, Walter Monici, 2009

A suspended light fitting for diffused illumination, made of die-cast aluminium with a diffuser of blown glass, available in 2 sizes and powers. Possibility of cascaded installations since you can electrically connect several fittings to the same power connection. Possibility of vertical and horizontal adjustments by means of ropes and other accessories of simple use.

### Perla 28

Ettore Cimini, Walter Monici, 2009

A suspended light fitting for diffused illumination, made of die-cast aluminium with a diffuser of blown glass, available in 2 sizes and powers. Possibility of cascaded installations since you can electrically connect several fittings to the same power connection. Possibility of vertical and horizontal adjustments by means of ropes and other accessories of simple use.