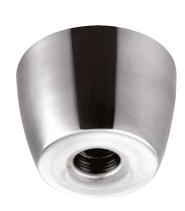

## Perla 35

Ettore Cimini, Walter Monici, 2009

A suspended light fitting for diffused illumination, made of die-cast aluminium with a diffuser of blown glass, available in 2 sizes and powers. Possibility of cascaded installations since you can electrically connect several fittings to the same power connection. Possibility of vertical and horizontal adjustments by means of ropes and other accessories of simple use.

**TECHNICAL DATAS** 

Product Name (code) Perla 35 (800)

Certificates ( **E** 

Norms EN 60-598-1 (CEI 34-21)

Light sources MAX 150W HAL - 30W FL EL - E27/E26 (not included)

Available 230V (Europe) - 120V (USA - Japan) - 240V (UK)

Insulation Class I

Protection Class IP20

Packaging **0,083m<sup>3</sup> - 5,4Kg** 

COLOURS

Polished Aluminium

**FAMILY** 

Perla 35

Perla 28