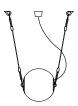

## **Set Ropes**

#### Perla

High performance ropes in polyester, diecast shells and carabiners made out of stainless steel, dedicated to Perla fitting.

Product Name (code)

Set Ropes (820)

**Packaging** 

0,005m<sup>3</sup> - 0,34Kg