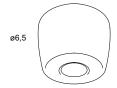

# **Set Canopy**

#### Perla

Decentralizing canopy made out of steel, dedicated to Perla fitting.

**INDOOR USE ONLY** 

Product Name (code) Set Canopy (825)

Packaging

0,002m<sup>3</sup>-0,18Kg