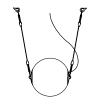

# **Set Canopy**

#### Perla

Decentralizing canopy made out of steel, dedicated to Perla fitting.

**INDOOR USE ONLY** 

Product Name (code) Set Canopy (825)

Packaging

0,002m<sup>3</sup>-0,18Kg