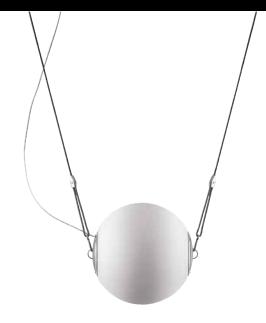

## Perla 35

Ettore Cimini, Walter Monici, 2009

A suspended light fitting for diffused illumination, made of die-cast aluminium with a diffuser of blown glass, available in 2 sizes and powers. Possibility of cascaded installations since you can electrically connect several fittings to the same power connection. Possibility of vertical and horizontal adjustments by means of ropes and other accessories of simple use.

### Perla 28

Ettore Cimini, Walter Monici, 2009

A suspended light fitting for diffused illumination, made of die-cast aluminium with a diffuser of blown glass, available in 2 sizes and powers. Possibility of cascaded installations since you can electrically connect several fittings to the same power connection. Possibility of vertical and horizontal adjustments by means of ropes and other accessories of simple use.