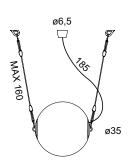

## Perla 35

Ettore Cimini, Walter Monici, 2009

A suspended light fitting for diffused illumination, made of die-cast aluminium with a diffuser of blown glass, available in 2 sizes and powers. Possibility of cascaded installations since you can electrically connect several fittings to the same power connection. Possibility of vertical and horizontal adjustments by means of ropes and other accessories of simple use.

**TECHNICAL DATAS** 

Product Name (code) Perla 35 (800)

Certificates ( **E** 

Norms EN 60-598-1 (CEI 34-21)

Light sources MAX 150W HAL - 30W FL EL - E27/E26 (not included)

Available 230V (Europe) - 120V (USA - Japan) - 240V (UK)

### Perla 28

Ettore Cimini, Walter Monici, 2009

A suspended light fitting for diffused illumination, made of die-cast aluminium with a diffuser of blown glass, available in 2 sizes and powers. Possibility of cascaded installations since you can electrically connect several fittings to the same power connection. Possibility of vertical and horizontal adjustments by means of ropes and other accessories of simple use.

**TECHNICAL DATAS** 

Product Name (code) Perla 28 (810)

Certificates ( **E** 

Norms **EN 60-598-1 (CEI 34-21)** 

Light sources MAX 100W HAL - 21W FL EL - E27/E26 (not included)

Available 230V (Europe) - 120V (USA - Japan) - 240V (UK)