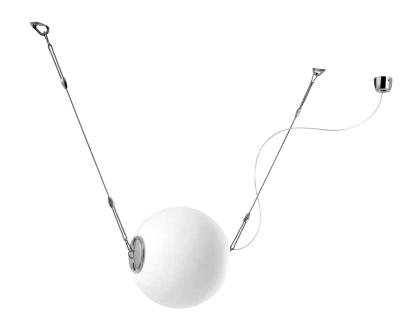

## Perla 35

Ettore Cimini, Walter Monici, 2009

A suspended light fitting for diffused illumination, made of die-cast aluminium with a diffuser of blown glass, available in 2 sizes and powers. Possibility of cascaded installations since you can electrically connect several fittings to the same power connection. Possibility of vertical and horizontal adjustments by means of ropes and other accessories of simple use.

### Perla 28

Ettore Cimini, Walter Monici, 2009

A suspended light fitting for diffused illumination, made of die-cast aluminium with a diffuser of blown glass, available in 2 sizes and powers. Possibility of cascaded installations since you can electrically connect several fittings to the same power connection. Possibility of vertical and horizontal adjustments by means of ropes and other accessories of simple use.

## **Set Ropes**

#### Perla

High performance ropes in polyester, diecast shells and carabiners made out of stainless steel, dedicated to Perla fitting.

Product Name (code)

Set Ropes (820)

**Packaging** 

0,005m<sup>3</sup> - 0,34Kg

## **Set Hooks**

#### Perla

Hooks for ceiling/wall made out of stainless steel, dedicated to Perla fitting.

Product Name (code)

Set Hooks (821)

Packaging

0,005m<sup>3</sup>-0,24Kg

oks (821) Polished Aluminium

# **Set Canopy**

#### Perla

Decentralizing canopy made out of steel, dedicated to Perla fitting.

**INDOOR USE ONLY** 

Product Name (code) Set Canopy (825)

Packaging

0,002m<sup>3</sup>-0,18Kg