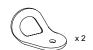

## **Set Hooks**

#### Perla

Hooks for ceiling/wall made out of stainless steel, dedicated to Perla fitting.

Product Name (code)

Set Hooks (821)

Packaging

0,005m<sup>3</sup>-0,24Kg

oks (821) Polished Aluminium