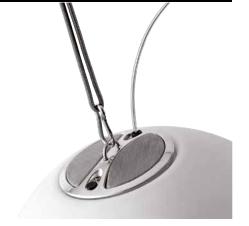

## Perla 35

Ettore Cimini, Walter Monici, 2009

A suspended light fitting for diffused illumination, made of die-cast aluminium with a diffuser of blown glass, available in 2 sizes and powers. Possibility of cascaded installations since you can electrically connect several fittings to the same power connection. Possibility of vertical and horizontal adjustments by means of ropes and other accessories of simple use.

### Perla 28

Ettore Cimini, Walter Monici, 2009

A suspended light fitting for diffused illumination, made of die-cast aluminium with a diffuser of blown glass, available in 2 sizes and powers. Possibility of cascaded installations since you can electrically connect several fittings to the same power connection. Possibility of vertical and horizontal adjustments by means of ropes and other accessories of simple use.