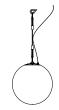

## Perla 35

Ettore Cimini, Walter Monici, 2009

A suspended light fitting for diffused illumination, made of die-cast aluminium with a diffuser of blown glass, available in 2 sizes and powers. Possibility of cascaded installations since you can electrically connect several fittings to the same power connection. Possibility of vertical and horizontal adjustments by means of ropes and other accessories of simple use.

### Perla 28

Ettore Cimini, Walter Monici, 2009

A suspended light fitting for diffused illumination, made of die-cast aluminium with a diffuser of blown glass, available in 2 sizes and powers. Possibility of cascaded installations since you can electrically connect several fittings to the same power connection. Possibility of vertical and horizontal adjustments by means of ropes and other accessories of simple use.