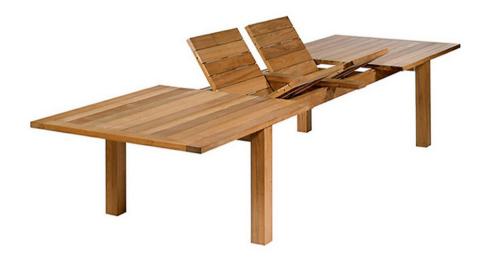

## Apex Extending Dining Table 390

The Apex dining table is beautifully crafted from large sections of fine teak hardwood that give a contemporary, clean and solid line. This table will seat up to fourteen when extended using its two flipover butterfly leaves that are operated quickly and easily by one person.

This table requires a pavilion or cantilever shading and does not have a parasol hole.

Dimensions are approximate:

| Length              | 268cm to 392cm |
|---------------------|----------------|
| Width               | 119cm          |
| Height              | 74cm           |
| Clearance under top | 61cm           |
| Weight              | 125kg          |
| Seating number      | 14             |
| Assembly required   |                |
|                     |                |