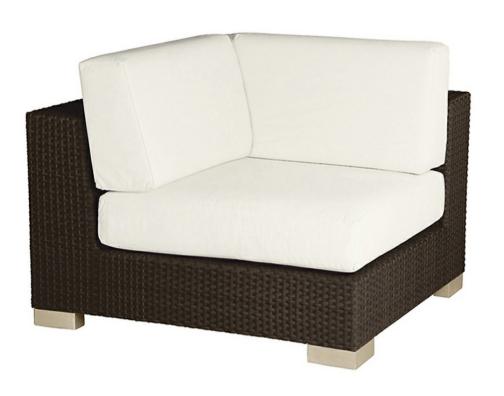

## Arizona Corner Module

Our Arizona modular units are made from synthetic weave over a powder coated aluminium frame making them very hard wearing and suitable for leaving out all the year round.

The modular units can be combined to give many different seating configurations.

## Dimensions are approximate:

| Width       | 104cm |
|-------------|-------|
| Depth       | 104cm |
| Height      | 76cm  |
| Seat height | 40cm  |
| Weight      | 17kg  |

| Option 1                                                    |  |
|-------------------------------------------------------------|--|
| Weave                                                       |  |
|                                                             |  |
| Java                                                        |  |
| The following Sunbrella® cushions are supplied as standard. |  |
|                                                             |  |
| Canvas Natural 5404                                         |  |
| Product Codes to order this product                         |  |
| 601366.5404                                                 |  |
|                                                             |  |
|                                                             |  |