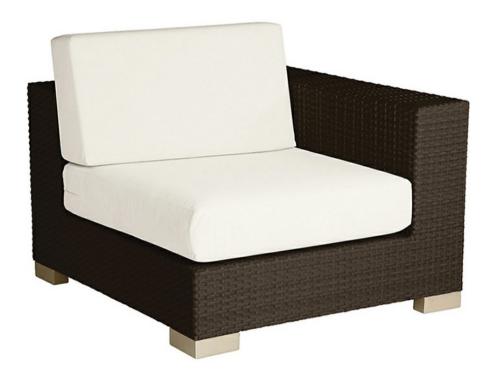

## Arizona Right Module

Our Arizona modular units are made from synthetic weave over a powder coated aluminium frame making them very hard wearing and suitable for leaving out all the year round.

The modular units can be combined to give many different seating configurations.

Dimensions are approximate:

| Depth104cmHeight76cmArm height64cm |
|------------------------------------|
|                                    |
| Arm height 64cm                    |
|                                    |
| Seat height 40cm                   |
| Weight 17kg                        |