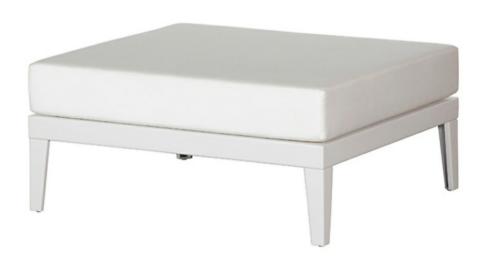

## Aura Modular Ottoman

This ottoman is designed for use with the Aura Deep Seating Armchair or any of the Modular Deep Seating combinations.

Dimensions are approximate:

| Length            | 102cm  |
|-------------------|--------|
| Width             | 102cm  |
| Depth             | 89cm   |
| Height            | 44cm   |
| Seat height       | 44cm   |
| Weight            | 12.5kg |
| Assembly required |        |
|                   |        |