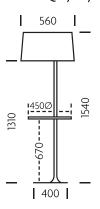

## BI/21/FS with optional shade QBI/22/LINEN NAT

**T** LED 1x10W E27

CFL 1x30W E27

■ HAL 1x46W E27