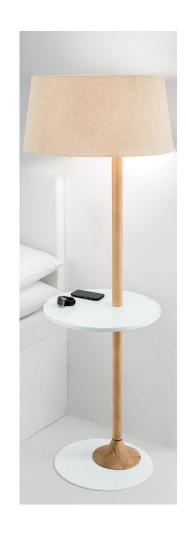

#### **FEATURES**

NATURAL TURNED OAK
COLUMNS FLARED AT THE
BASE, ARE MATCHED WITH
HEAVY FLAT STEEL BASES.
THE FLOOR LAMP HAS AN
OFF-CENTRE UPRIGHT WITH
A TABLE FIXED WITHIN IT
FOR BEDSIDE OR PUBLIC
AREA USE. FURTHER SHADE
FABRIC OPTIONS ARE
AVAILABLE

## BI/21/FS with optional shade QBI/22/LINEN NAT

**T** LED 1x10W E27

CFL 1x30W E27

■ HAL 1x46W E27