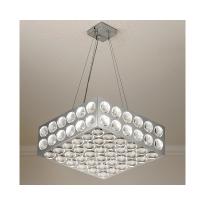

# BUMP

#### MATERIAL LASER CUT STEEL WITH MOULDED GLASS LENSES

FINISH POLISHED CHROME AND CLEAR GLASS

### FEATURES

CLEAR INDIVIDUAL GLASS LENSES ARE BONDED INTO LASER CUT METALWORK. ALL MODELS HAVE REMOVABLE CHROME MESH TOP DIFFUSERS TO PREVENT DUST OR INSECT INGRESS. SUSPENSION WIRES ARE ADJUSTABLE DURING INSTALLATION. CLEAR LED OR HALOGEN LAMPS ARE RECOMMENDED