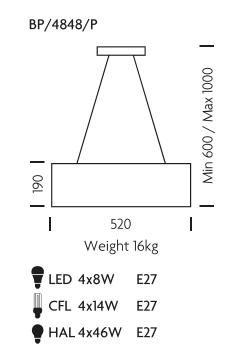

# BUMP

#### MATERIAL LASER CUT STEEL WITH MOULDED GLASS LENSES

FINISH POLISHED CHROME AND CLEAR GLASS

### FEATURES

CLEAR INDIVIDUAL GLASS LENSES ARE BONDED INTO LASER CUT METALWORK. ALL MODELS HAVE REMOVABLE CHROME MESH TOP DIFFUSERS TO PREVENT DUST OR INSECT INGRESS. SUSPENSION WIRES ARE ADJUSTABLE DURING INSTALLATION. CLEAR LED OR HALOGEN LAMPS ARE RECOMMENDED