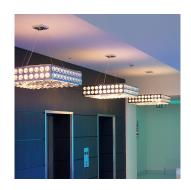

#### **MATERIAL**

LASER CUT STEEL WITH MOULDED GLASS LENSES

#### **FINISH**

POLISHED CHROME AND CLEAR GLASS

#### **FEATURES**

CLEAR INDIVIDUAL GLASS
LENSES ARE BONDED INTO
LASER CUT METALWORK. ALL
MODELS HAVE REMOVABLE
CHROME MESH TOP
DIFFUSERS TO PREVENT
DUST OR INSECT INGRESS.
SUSPENSION WIRES ARE
ADJUSTABLE DURING
INSTALLATION. CLEAR LED OR
HALOGEN LAMPS ARE
RECOMMENDED