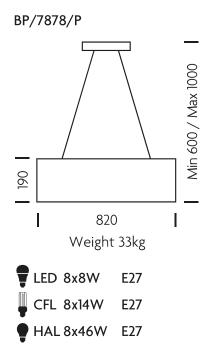

#### **MATERIAL**

LASER CUT STEEL WITH MOULDED GLASS LENSES

#### **FINISH**

POLISHED CHROME AND CLEAR GLASS

#### **FEATURES**

CLEAR INDIVIDUAL GLASS
LENSES ARE BONDED INTO
LASER CUT METALWORK. ALL
MODELS HAVE REMOVABLE
CHROME MESH TOP
DIFFUSERS TO PREVENT
DUST OR INSECT INGRESS.
SUSPENSION WIRES ARE
ADJUSTABLE DURING
INSTALLATION. CLEAR LED OR
HALOGEN LAMPS ARE
RECOMMENDED