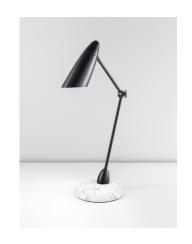

#### MATERIAL

STEEL WITH NATURAL STONE

#### **FINISH**

PICTURED IN BLACK BRONZE
WITH STONE (BB/STONE) –
CUSTOM FINISH FOR
MINIMUM 50 PIECES.
STANDARD FINISHES
INCLUDE BLACK BRONZE
WITH ENGLISH BRASS
(BB/EBR), SATIN BLACK WITH
CHROME (BL/C) AND IVORY
WITH CHROME (IV/C)

### **FEATURES**

ADJUSTABLE AND LOCKING SWIVEL ARM JOINTS WITH MULTI-DIRECTIONAL HEADS

BU/8/DL/BB/STONE (custom finish)

LED 6W