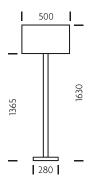

#### **FEATURES**

BROOKLYN MODELS
FEATURE HEAVY UPRIGHT
COLUMNS DIVIDED BY
DEEPLY HORIZONTALLY
RIBBED CENTRE SECTIONS.
FURTHER COLOUR ACCENTS
ARE PROVIDED BY
OVERSIZED CONTRASTING
WASHERS ON THE BASES

BY/24/FS/BB/COP SAT with optional shade QCY/20/SILK THIMBLE