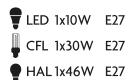

#### **FEATURES**

BROOKLYN MODELS
FEATURE HEAVY UPRIGHT
COLUMNS DIVIDED BY
DEEPLY HORIZONTALLY
RIBBED CENTRE SECTIONS.
FURTHER COLOUR ACCENTS
ARE PROVIDED BY
OVERSIZED CONTRASTING
WASHERS ON THE BASES

BY/24/FS/BB/COP SAT with optional shade QCY/20/SILK THIMBLE