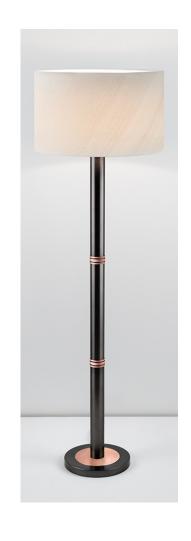

#### **FINISH**

PICTURED IN BLACK BRONZE WITH SATIN COPPER (BB/COP SAT). ALSO AVAILABLE IN BLACK BRONZE WITH ENGLISH BRASS (BB/EBR) AND SATIN BLACK WITH POLISHED CHROME (BL/C)

#### **FEATURES**

BROOKLYN MODELS
FEATURE HEAVY UPRIGHT
COLUMNS DIVIDED BY
DEEPLY HORIZONTALLY
RIBBED CENTRE SECTIONS.
FURTHER COLOUR ACCENTS
ARE PROVIDED BY
OVERSIZED CONTRASTING
WASHERS ON THE BASES

BY/24/FS/BB/COP SAT with optional shade QCY/20/SILK THIMBLE