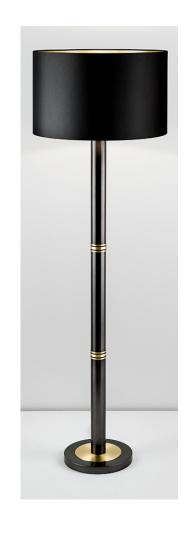

#### MATERIAL

STEEL WITH BRASS

#### **FINISH**

PICTURED IN BLACK BRONZE WITH ENGLISH BRASS (BB/EBR). ALSO AVAILABLE IN BLACK BRONZE WITH SATIN COPPER (BB/COP SAT) OR SATIN BLACK WITH POLISHED CHROME (BL/C)

#### **FEATURES**

BROOKLYN MODELS
FEATURE HEAVY UPRIGHT
COLUMNS DIVIDED BY
DEEPLY HORIZONTALLY
RIBBED CENTRE SECTIONS.
FURTHER COLOUR ACCENTS
ARE PROVIDED BY
OVERSIZED CONTRASTING
WASHER ON THE BASE

## BY/24/FS/BB/EBR with optional shade QCY/20/BG

500