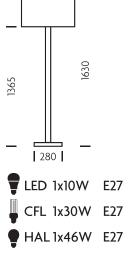

# -CHELSOM-

### **BROOKLYN**

#### MATERIAL

STEEL WITH BRASS

#### **FINISH**

PICTURED IN BLACK BRONZE WITH ENGLISH BRASS (BB/EBR). ALSO AVAILABLE IN BLACK BRONZE WITH SATIN COPPER (BB/COP SAT) OR SATIN BLACK WITH POLISHED CHROME (BL/C)

#### **FEATURES**

BROOKLYN MODELS
FEATURE HEAVY UPRIGHT
COLUMNS DIVIDED BY
DEEPLY HORIZONTALLY
RIBBED CENTRE SECTIONS.
FURTHER COLOUR ACCENTS
ARE PROVIDED BY
OVERSIZED CONTRASTING
WASHER ON THE BASE



## BY/24/FS/BB/EBR with optional shade QCY/20/BG

500



#### FOR MORE INFORMATION ABOUT THIS PRODUCT:

Email: sales@chelsom.co.uk Call: +44 (0)1253 831400

Chelsom Limited, Heritage House, Clifton Road, Blackpool, Lancashire FY4 4QA, United Kingdom

© 2014 Chelsom Lighting