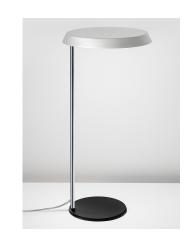

#### MATERIAL

STEEL WITH ACRYLIC DIFFUSER

#### **FINISH**

SATIN BLACK BASE WITH
POLISHED CHROME COLUMN
AND HEAD IN ALUMINIUM
(AL) AS SHOWN OR SOFT
WHITE (SW). OTHER
FINISHES TO SPECIAL
ORDER FOR MINIMUM
QUANITITES OF 50 PIECES –
PLEASE ENQUIRE

#### **FEATURES**

SHALLOW HEADS WITH
CHAMFERED EDGES SHARE
THE SAME SHAPE AS THE
SLIM HEAVY STEEL BASES.
WARM LED LIGHT IS
SOFTENED THROUGH OPAL
ACRYLIC DIFFUSERS AND
CABLES EXIT FROM THE
BOTTOM OF THE COLUMN