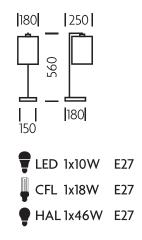

## - CHELSOM -

## DISH

MATERIAL STEEL

FINISH ANTIQUE BRASS WITH SATIN BLACK

## FEATURES

THE DISH RANGE HAS A DEEPLY REBATED HEAVY CAST BASE FINISHED INTERNALLY IN SATIN BLACK WITH A CENTRAL PLINTH SUPPORTING THE SQUARE SECTION TUBING. OTHER METALWORK HAS A SUBTLE ANTIQUE BRASS PATINA AND THE DESK LAMP IS OPERATED BY A KNURLED ROTARY DIMMER SWITCH



DI/3/DL with optional shade QCY/7/TALL/LINEN BONE



## FOR MORE INFORMATION ABOUT THIS PRODUCT:

Email: sales@chelsom.co.uk Call: +44 (0)1253 831400

Chelsom Limited, Heritage House, Clifton Road, Blackpool, Lancashire FY4 4QA, United Kingdom

© 2014 Chelsom Lighting