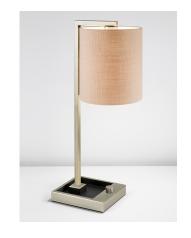

## DISH

MATERIAL STEEL

FINISH ANTIQUE BRASS WITH SATIN BLACK

## FEATURES

THE DISH RANGE HAS A DEEPLY REBATED HEAVY CAST BASE FINISHED INTERNALLY IN SATIN BLACK WITH A CENTRAL PLINTH SUPPORTING THE SQUARE SECTION TUBING. OTHER METALWORK HAS A SUBTLE ANTIQUE BRASS PATINA AND THE DESK LAMP IS OPERATED BY A KNURLED ROTARY DIMMER SWITCH

DI/3/DL with optional shade QCY/7/TALL/LINEN BONE