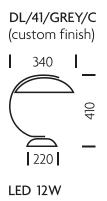

#### **FEATURES**

DESK LAMP HAS COLOUR
CO-ORDINATED PUSH
SWITCH IN BASE. OPAL
ACRYLIC DIFFUSER
PREVENTS REFLECTION OF
LAMP IN BASE SURFACE AND
GIVES GOOD DIFFUSED
LIGHT