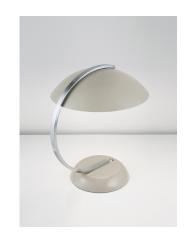

### **MATERIAL**

STEEL

#### **FINISH**

PICTURED IN GREY WITH
POLISHED CHROME (GREY/C)
– CUSTOM FINISH FOR
MINIMUM 50 PIECES.
STANDARD FINISHES
INCLUDE BLACK BRONZE
WITH ENGLISH BRASS
(BB/EBR) OR POLISHED
CHROME (C)

#### **FEATURES**

DESK LAMP HAS COLOUR
CO-ORDINATED PUSH
SWITCH IN BASE. OPAL
ACRYLIC DIFFUSER
PREVENTS REFLECTION OF
LAMP IN BASE SURFACE AND
GIVES GOOD DIFFUSED
LIGHT