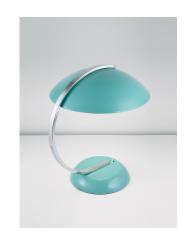

#### MATERIAL

STEEL

#### **FINISH**

PICTURED IN TURQUOISE
WITH CHROME (TURQ/C) –
CUSTOM FINISH FOR
MINIMUM 50 PIECES.
STANDARD FINISHES
INCLUDE BLACK BRONZE
(BB) OR POLISHED CHROME
(C)

#### **FEATURES**

DESK LAMP HAS COLOUR
CO-ORDINATED PUSH
SWITCH IN BASE. OPAL
ACRYLIC DIFFUSER
PREVENTS REFLECTION OF
LAMP IN BASE SURFACE AND
GIVES GOOD DIFFUSED
LIGHT