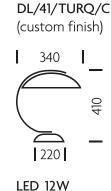

#### **FINISH**

PICTURED IN TURQUOISE
WITH CHROME (TURQ/C) –
CUSTOM FINISH FOR
MINIMUM 50 PIECES.
STANDARD FINISHES
INCLUDE BLACK BRONZE
(BB) OR POLISHED CHROME
(C)