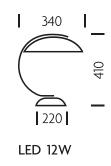

#### FEATURES

DESK LAMP HAS COLOUR CO-ORDINATED PUSH SWITCH IN BASE. OPAL ACRYLIC DIFFUSER PREVENTS REFLECTION OF LAMP IN BASE SURFACE AND GIVES GOOD DIFFUSED LIGHT

DL/41/W/GO (custom finish)