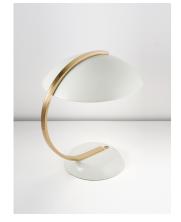

## DESK HUB CAP

#### MATERIAL

STEEL

#### FINISH

PICTURED IN WHITE WITH GOLD (W/GO) – CUSTOM FINISH FOR MINIMUM 50 PIECES. STANDARD FINISHES INCLUDE BLACK BRONZE (BB) OR POLISHED CHROME (C)

#### FEATURES

DESK LAMP HAS COLOUR CO-ORDINATED PUSH SWITCH IN BASE. OPAL ACRYLIC DIFFUSER PREVENTS REFLECTION OF LAMP IN BASE SURFACE AND GIVES GOOD DIFFUSED LIGHT

DL/41/W/GO (custom finish)