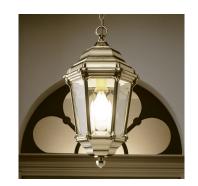

# - CHELSOM -

## GEORGIAN EXTERIOR

#### MATERIAL

SOLID CAST BRASS AND GLASS

#### FINISH

POLISHED BRASS (PB), ENGLISH BRASS (EBR) OR WEATHERED BRONZE (WB)

#### FEATURES

BEVELLED PLATE GLASSES SHOULD BE FITTED WITH BEVELS INWARDS AND CAN BE FROSTED TO SPECIAL ORDER (RECOMMENDED FOR USE WITH FLUORESCENT LAMPS). WIRING FOR SON DISCHARGE LAMPS IS AVAILABLE TO SPECIAL ORDER. DECORATIVE FILAMENT LAMPS ARE ALSO AVAILABLE FROM CHELSOM