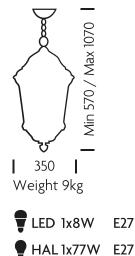

#### MATERIAL

SOLID CAST BRASS AND GLASS

#### FEATURES

BEVELLED PLATE GLASSES SHOULD BE FITTED WITH BEVELS INWARDS AND CAN BE FROSTED TO SPECIAL ORDER (RECOMMENDED FOR USE WITH FLUORESCENT LAMPS). WIRING FOR SON DISCHARGE LAMPS IS AVAILABLE TO SPECIAL ORDER. DECORATIVE FILAMENT LAMPS ARE ALSO AVAILABLE FROM CHELSOM