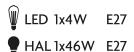

#### **FEATURES**

HEAVY MOUTH BLOWN
VENETO GLASS PENDANTS
ARE SUSPENDED FROM SATIN
BLACK METALWORK WHICH
ALLOWS SLIGHT
ADJUSTMENT FOR UNEVEN
WEIGHT IN THE THICK, HAND
MADE GLASS. AVAILABLE IN
SMOKE OR AMBER FINISH
AND IS ALSO OFFERED IN
BLUE OR AMBER WITH A
MIRRORED TOP SECTION