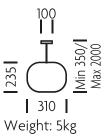

#### **MATERIAL**

**GLASS AND STEEL** 

#### **FEATURES**

HEAVY MOUTH BLOWN
VENETO GLASS PENDANTS
ARE SUSPENDED FROM SATIN
BLACK METALWORK WHICH
ALLOWS SLIGHT
ADJUSTMENT FOR UNEVEN
WEIGHT IN THE THICK, HAND
MADE GLASS. AVAILABLE IN
SMOKE OR AMBER FINISH
AND IS ALSO OFFERED IN
BLUE OR AMBER WITH A
MIRRORED TOP SECTION