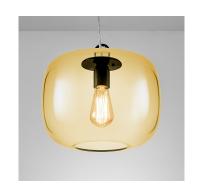

#### **MATERIAL**

**GLASS AND STEEL** 

#### **FINISH**

SATIN BLACK METALWORK
WITH GLASS SHOWN IN
AMBER (AM). ALSO AVAILABLE
IN SMOKE (SM), BLUE WITH
MIRRORING (BLU/M) OR
AMBER WITH MIRRORING
(AM/M)

#### **FEATURES**

HEAVY MOUTH BLOWN
VENETO GLASS PENDANTS
ARE SUSPENDED FROM SATIN
BLACK METALWORK WHICH
ALLOWS SLIGHT
ADJUSTMENT FOR UNEVEN
WEIGHT IN THE THICK, HAND
MADE GLASS. AVAILABLE IN
SMOKE OR AMBER FINISH
AND IS ALSO OFFERED IN
BLUE OR AMBER WITH A
MIRRORED TOP SECTION

GP/2/AM also GP/2/SM