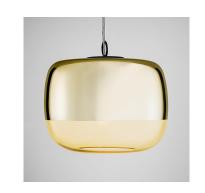

#### **MATERIAL**

**GLASS AND STEEL** 

#### **FINISH**

SATIN BLACK METALWORK WITH GLASS SHOWN IN AMBER WITH MIRRORING (AM/M). ALSO AVAILABLE IN BLUE WITH MIRRORING (AM/M), SMOKE (SM) OR AMBER (AM)

#### **FEATURES**

HEAVY MOUTH BLOWN
VENETO GLASS PENDANTS
ARE SUSPENDED FROM SATIN
BLACK METALWORK WHICH
ALLOWS SLIGHT
ADJUSTMENT FOR UNEVEN
WEIGHT IN THE THICK, HAND
MADE GLASS. ALSO
AVAILABLE IN BLUE WITH
MIRRORING (BLU/M) AS WELL
AS AMBER (AM) OR SMOKE
(SM)

GP/2/AM/M