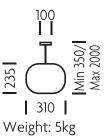

#### **FEATURES**

HEAVY MOUTH BLOWN
VENETO GLASS PENDANTS
ARE SUSPENDED FROM SATIN
BLACK METALWORK WHICH
ALLOWS SLIGHT
ADJUSTMENT FOR UNEVEN
WEIGHT IN THE THICK, HAND
MADE GLASS. ALSO
AVAILABLE IN BLUE WITH
MIRRORING (BLU/M) AS WELL
AS AMBER (AM) OR SMOKE
(SM)