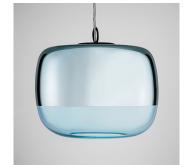

#### MATERIAL

GLASS AND STEEL

#### FINISH

SATIN BLACK METALWORK WITH GLASS SHOWN IN BLUE WITH MIRRORING (BLU/M). ALSO AVAILABLE IN AMBER WITH MIRRORING (AM/M), SMOKE (SM) OR AMBER (AM)

#### FEATURES

HEAVY MOUTH BLOWN VENETO GLASS PENDANTS ARE SUSPENDED FROM SATIN BLACK METALWORK WHICH ALLOWS SLIGHT ADJUSTMENT FOR UNEVEN WEIGHT IN THE THICK, HAND MADE GLASS. ALSO AVAILABLE IN AMBER WITH MIRRORING (AM/M) AS WELL AS AMBER (AM) OR SMOKE (SM)