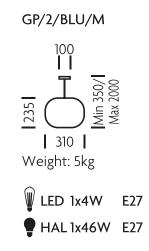

#### MATERIAL

GLASS AND STEEL

#### FINISH

SATIN BLACK METALWORK WITH GLASS SHOWN IN BLUE WITH MIRRORING (BLU/M). ALSO AVAILABLE IN AMBER WITH MIRRORING (AM/M), SMOKE (SM) OR AMBER (AM)

#### FEATURES

HEAVY MOUTH BLOWN VENETO GLASS PENDANTS ARE SUSPENDED FROM SATIN BLACK METALWORK WHICH ALLOWS SLIGHT ADJUSTMENT FOR UNEVEN WEIGHT IN THE THICK, HAND MADE GLASS. ALSO AVAILABLE IN AMBER WITH MIRRORING (AM/M) AS WELL AS AMBER (AM) OR SMOKE (SM)