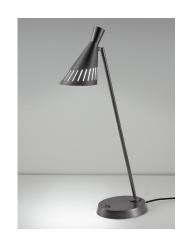

#### MATERIAL

STEEL WITH ACRYLIC DIFFUSER

#### **FINISH**

PICTURED IN BLACK BRONZE (BB). ALSO AVAILABLE IN SATIN BLACK WITH POLISHED CHROME (BL/C) AND IVORY WITH POLISHED CHROME (IV/C)

#### **FEATURES**

A COLLECTION OF WALL,
DESK AND FLOOR LIGHTING
FEATURING A DOUBLE CONE
HEAD WITH DECORATIVE
SLOTS TO ALLOW LIGHT
SPILL. WARM WHITE LED
LIGHT EMITS THROUGH
FROSTED ACRYLIC
DIFFUSERS

MT/13/DL/BB