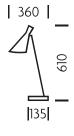

#### MATERIAL

STEEL WITH ACRYLIC DIFFUSER

#### **FINISH**

PICTURED IN BLACK BRONZE (BB). ALSO AVAILABLE IN SATIN BLACK WITH POLISHED CHROME (BL/C) AND IVORY WITH POLISHED CHROME (IV/C)

#### **FEATURES**

A COLLECTION OF WALL,
DESK AND FLOOR LIGHTING
FEATURING A DOUBLE CONE
HEAD WITH DECORATIVE
SLOTS TO ALLOW LIGHT
SPILL. WARM WHITE LED
LIGHT EMITS THROUGH
FROSTED ACRYLIC
DIFFUSERS

MT/13/DL/BB