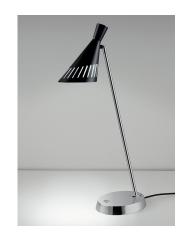

## METRO

MATERIAL STEEL WITH ACRYLIC DIFFUSER

#### FINISH

PICTURED IN SATIN BLACK WITH POLISHED CHROME (BL/C). ALSO AVAILABLE IN BLACK BRONZE (BB) AND IVORY WITH POLISHED CHROME (IV/C)

#### FEATURES

A COLLECTION OF WALL, DESK AND FLOOR LIGHTING FEATURING A DOUBLE CONE HEAD WITH DECORATIVE SLOTS TO ALLOW LIGHT SPILL. WARM WHITE LED LIGHT EMITS THROUGH FROSTED ACRYLIC DIFFUSERS

MT/13/DL/BL/C