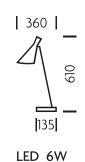

#### FEATURES

A COLLECTION OF WALL, DESK AND FLOOR LIGHTING FEATURING A DOUBLE CONE HEAD WITH DECORATIVE SLOTS TO ALLOW LIGHT SPILL. WARM WHITE LED LIGHT EMITS THROUGH FROSTED ACRYLIC DIFFUSERS

MT/13/DL/BL/C