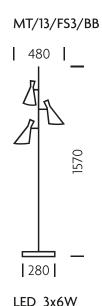

#### **MATERIAL**

STEEL WITH ACRYLIC DIFFUSER

#### **FINISH**

PICTURED IN BLACK BRONZE (BB). ALSO AVAILABLE IN SATIN BLACK WITH POLISHED CHROME (BL/C) AND IVORY WITH POLISHED CHROME (IV/C)

### **FEATURES**

A COLLECTION OF WALL,
DESK AND FLOOR LIGHTING
FEATURING A DOUBLE CONE
HEAD WITH DECORATIVE
SLOTS TO ALLOW LIGHT
SPILL. WARM WHITE LED
LIGHT EMITS THROUGH
FROSTED ACRYLIC
DIFFUSERS