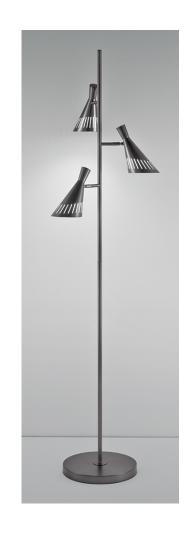

#### **MATERIAL**

STEEL WITH ACRYLIC DIFFUSER

#### **FINISH**

PICTURED IN BLACK BRONZE (BB). ALSO AVAILABLE IN SATIN BLACK WITH POLISHED CHROME (BL/C) AND IVORY WITH POLISHED CHROME (IV/C)

### **FEATURES**

A COLLECTION OF WALL,
DESK AND FLOOR LIGHTING
FEATURING A DOUBLE CONE
HEAD WITH DECORATIVE
SLOTS TO ALLOW LIGHT
SPILL. WARM WHITE LED
LIGHT EMITS THROUGH
FROSTED ACRYLIC
DIFFUSERS