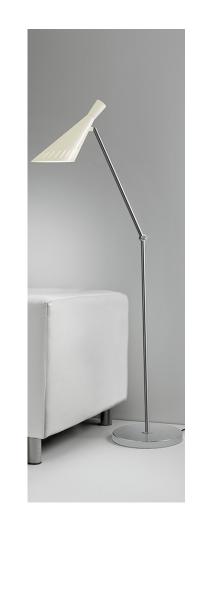

## METRO

MATERIAL STEEL WITH ACRYLIC DIFFUSER

#### FINISH

PICTURED IN IVORY WITH POLISHED CHROME (IV/C). ALSO AVAILABLE IN SATIN BLACK WITH POLISHED CHROME (BL/C) AND BLACK BRONZE (BB)

#### FEATURES

A COLLECTION OF WALL, DESK AND FLOOR LIGHTING FEATURING A DOUBLE CONE HEAD WITH DECORATIVE SLOTS TO ALLOW LIGHT SPILL. WARM WHITE LED LIGHT EMITS THROUGH FROSTED ACRYLIC DIFFUSERS