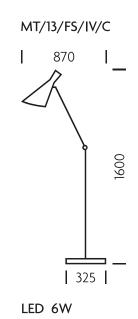

## METRO

MATERIAL STEEL WITH ACRYLIC DIFFUSER

#### FEATURES

A COLLECTION OF WALL, DESK AND FLOOR LIGHTING FEATURING A DOUBLE CONE HEAD WITH DECORATIVE SLOTS TO ALLOW LIGHT SPILL. WARM WHITE LED LIGHT EMITS THROUGH FROSTED ACRYLIC DIFFUSERS