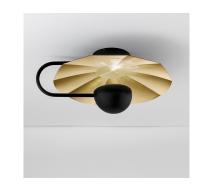

## REFLECTOR

#### **FINISH**

PICTURED IN BRUSHED BRASS WITH SATIN BLACK (BRB). ALSO AVAILABLE IN SATIN COPPER WITH SATIN BLACK (COP SAT)

#### **FEATURES**

WARM WHITE LED LIGHT IN
THE CENTRAL HOUSING
GLOWS BACK OFF THE
FACETED REFLECTOR PLATE.
THE CEILING FITTING IS
AVAILABLE IN TWO SIZES AND
CAN ALSO BE USED AS A
WALL LIGHT

RR/30/W1/BRB (ceiling mounted)