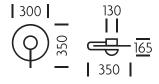

#### **FEATURES**

WARM WHITE LED LIGHT IN
THE CENTRAL HOUSING
GLOWS BACK OFF THE
FACETED REFLECTOR PLATE.
THE CEILING FITTING IS
AVAILABLE IN TWO SIZES AND
CAN ALSO BE USED AS A
WALL LIGHT

RR/30/W1/BRB (ceiling mounted)