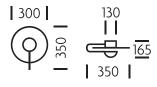

## PRINT SPEC SHEET

# -CHELSOM-

# REFLECTOR

#### **MATERIAL**

STEEL

#### **FINISH**

PICTURED IN SATIN COPPER WITH SATIN BLACK (COP SAT). ALSO AVAILABLE IN BRUSHED BRASS WITH SATIN BLACK (BRB)

#### **FEATURES**

WARM WHITE LED LIGHT IN THE CENTRAL HOUSING GLOWS BACK OFF THE FACETED REFLECTOR PLATE. WALL LIGHT IS AVAILABLE IN TWO SIZES AND CAN BE USED, AS SHOWN, AS A FLUSH MOUNTED CEILING FITTING



RR/30/W1/COP SAT (ceiling mounted)



LED 8W

### FOR MORE INFORMATION ABOUT THIS PRODUCT:

Email: sales@chelsom.co.uk Call: +44 (0)1253 831400

Chelsom Limited, Heritage House, Clifton Road, Blackpool, Lancashire FY4 4QA, United Kingdom

© 2014 Chelsom Lighting