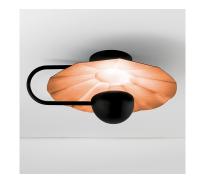

#### **MATERIAL**

STEEL

#### **FINISH**

PICTURED IN SATIN COPPER WITH SATIN BLACK (COP SAT). ALSO AVAILABLE IN BRUSHED BRASS WITH SATIN BLACK (BRB)

#### **FEATURES**

WARM WHITE LED LIGHT IN THE CENTRAL HOUSING GLOWS BACK OFF THE FACETED REFLECTOR PLATE. WALL LIGHT IS AVAILABLE IN TWO SIZES AND CAN BE USED, AS SHOWN, AS A FLUSH MOUNTED CEILING FITTING

RR/30/W1/COP SAT (ceiling mounted)

LED 8W