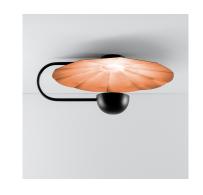

## REFLECTOR

#### **FINISH**

PICTURED IN SATIN COPPER WITH SATIN BLACK (COP SAT). ALSO AVAILABLE IN BRUSHED BRASS WITH SATIN BLACK (BRB)

#### **FEATURES**

WARM WHITE LED LIGHT IN
THE CENTRAL HOUSING
GLOWS BACK OFF THE
FACETED REFLECTOR PLATE.
THE CEILING FITTING IS
AVAILABLE IN TWO SIZES AND
CAN ALSO BE USED AS A
WALL LIGHT

# RR/30/W1L/COP SAT (ceiling mounted)

LED 8W