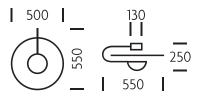

### PRINT SPEC SHEET

# -CHELSOM-

## REFLECTOR

#### **MATERIAL**

STEEL

#### **FINISH**

PICTURED IN SATIN COPPER WITH SATIN BLACK (COP SAT). ALSO AVAILABLE IN BRUSHED BRASS WITH SATIN BLACK (BRB)

#### **FEATURES**

WARM WHITE LED LIGHT IN
THE CENTRAL HOUSING
GLOWS BACK OFF THE
FACETED REFLECTOR PLATE.
THE CEILING FITTING IS
AVAILABLE IN TWO SIZES AND
CAN ALSO BE USED AS A
WALL LIGHT



# RR/30/W1L/COP SAT (ceiling mounted)



LED 8W

### FOR MORE INFORMATION ABOUT THIS PRODUCT:

Email: sales@chelsom.co.uk Call: +44 (0)1253 831400

Chelsom Limited, Heritage House, Clifton Road, Blackpool, Lancashire FY4 4QA, United Kingdom

© 2014 Chelsom Lighting