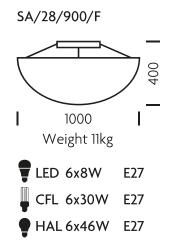

#### **MATERIAL**

STEEL FRAMES WITH ACRYLIC DIFFUSERS

#### **FINISH**

STEEL GREY PAINTED METALWORK WITH OPAL ACRYLIC

#### **FEATURES**

HIGH LIGHT OUTPUT FROM ARCHITECTURAL FITTINGS TO ILLUMINATE PUBLIC SPACES. OPTIONS AVAILABLE INCLUDE SPECIAL SIZES, DIMMING, INTEGRAL EMERGENCY LIGHTING, MESH COVERS FOR OPEN BOWLS TO PREVENT DUST AND INSECT INGRESS AND SPECIAL METAL COLOUR FINISHES