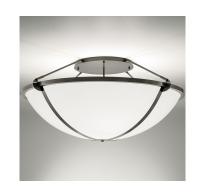

#### **MATERIAL**

STEEL FRAMES WITH ACRYLIC DIFFUSERS

#### **FINISH**

STEEL GREY PAINTED METALWORK WITH OPAL ACRYLIC

#### **FEATURES**

HIGH LIGHT OUTPUT FROM ARCHITECTURAL FITTINGS TO ILLUMINATE PUBLIC SPACES. OPTIONS AVAILABLE INCLUDE SPECIAL SIZES, DIMMING, INTEGRAL EMERGENCY LIGHTING, MESH COVERS FOR OPEN BOWLS TO PREVENT DUST AND INSECT INGRESS AND SPECIAL METAL COLOUR FINISHES