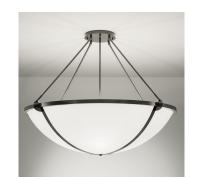

#### MATERIAL

STEEL FRAMES WITH ACRYLIC DIFFUSERS

#### FINISH

STEEL GREY PAINTED METALWORK WITH OPAL ACRYLIC

#### FEATURES

HIGH LIGHT OUTPUT FROM ARCHITECTURAL FITTINGS TO ILLUMINATE PUBLIC SPACES. OPTIONS AVAILABLE INCLUDE SPECIAL SIZES, DIMMING, INTEGRAL EMERGENCY LIGHTING, MESH COVERS FOR OPEN BOWLS TO PREVENT DUST AND INSECT INGRESS AND SPECIAL METAL COLOUR FINISHES