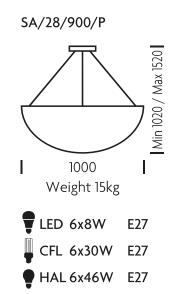

#### MATERIAL

STEEL FRAMES WITH ACRYLIC DIFFUSERS

#### FINISH

STEEL GREY PAINTED METALWORK WITH OPAL ACRYLIC

#### FEATURES

HIGH LIGHT OUTPUT FROM ARCHITECTURAL FITTINGS TO ILLUMINATE PUBLIC SPACES. OPTIONS AVAILABLE INCLUDE SPECIAL SIZES, DIMMING, INTEGRAL EMERGENCY LIGHTING, MESH COVERS FOR OPEN BOWLS TO PREVENT DUST AND INSECT INGRESS AND SPECIAL METAL COLOUR FINISHES