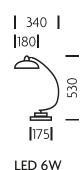

## FEATURES

LED LIGHT SOURCES ENABLE SHALLOW DIRECTIONAL SAUCER HEADS WITH OPAL ACRYLIC DIFFUSERS FOR GOOD DOWNLIGHT. DESK LAMPS HAVE STEPPED BASES AND INTEGRAL SWITCHES

SE/14/DL/BB/COP SAT (custom finish)