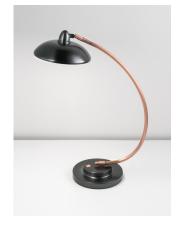

## SAUCER

MATERIAL STEEL WITH ACRYLIC DIFFUSERS

## FINISH

PICTURED IN BLACK BRONZE WITH SATIN COPPER (BB/COP SAT) – CUSTOM FINISH FOR MINIMUM 50 PIECES. STANDARD FINISHES INCLUDE BLACK BRONZE (BB), BLACK BRONZE WITH ENGLISH BRASS (BB/EBR), SATIN BLACK WITH CHROME (BL/C) AND POLISHED CHROME (C)

## FEATURES

LED LIGHT SOURCES ENABLE SHALLOW DIRECTIONAL SAUCER HEADS WITH OPAL ACRYLIC DIFFUSERS FOR GOOD DOWNLIGHT. DESK LAMPS HAVE STEPPED BASES AND INTEGRAL SWITCHES

SE/14/DL/BB/COP SAT (custom finish)