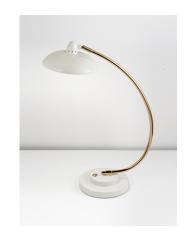

## **SAUCER**

#### MATERIAL

STEEL WITH ACRYLIC DIFFUSERS

#### **FINISH**

PICTURED IN WHITE WITH
GOLD (W/GO) – CUSTOM
FINISH FOR MINIMUM 50
PIECES. STANDARD FINISHES
INCLUDE BLACK BRONZE
(BB), BLACK BRONZE WITH
ENGLISH BRASS (BB/EBR),
SATIN BLACK WITH CHROME
(BL/C), OR POLISHED
CHROME (C)

#### **FEATURES**

LED LIGHT SOURCES
ENABLE SHALLOW
DIRECTIONAL SAUCER
HEADS WITH OPAL ACRYLIC
DIFFUSERS FOR GOOD
DOWNLIGHT. DESK LAMPS
HAVE STEPPED BASES AND
CUSTOM COLOURED PUSH
SWITCHES

LED 6W