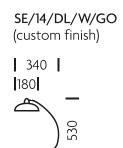

#### **FINISH**

PICTURED IN WHITE WITH
GOLD (W/GO) – CUSTOM
FINISH FOR MINIMUM 50
PIECES. STANDARD FINISHES
INCLUDE BLACK BRONZE
(BB), BLACK BRONZE WITH
ENGLISH BRASS (BB/EBR),
SATIN BLACK WITH CHROME
(BL/C), OR POLISHED
CHROME (C)