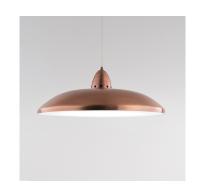

# **SAUCER**

#### **MATERIAL**

STEEL WITH ACRYLIC DIFFUSER

#### **FINISH**

PICTURED IN SATIN COPPER (COP SAT) – CUSTOM FINISH FOR MINIMUM 50 PIECES. STANDARD FINISHES INCLUDE BLACK BRONZE (BB), POLISHED CHROME (C), SATIN BLACK WITH CHROME (BL/C)

#### **FEATURES**

PENDANTS ARE SUSPENDED ON CLEAR CABLE AND HAVE COLOUR CO-ORDINATED CEILING PLATES