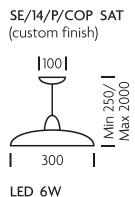

#### **FINISH**

PICTURED IN SATIN COPPER (COP SAT) – CUSTOM FINISH FOR MINIMUM 50 PIECES. STANDARD FINISHES INCLUDE BLACK BRONZE (BB), POLISHED CHROME (C), SATIN BLACK WITH CHROME (BL/C)

#### **FEATURES**

PENDANTS ARE SUSPENDED ON CLEAR CABLE AND HAVE COLOUR CO-ORDINATED CEILING PLATES