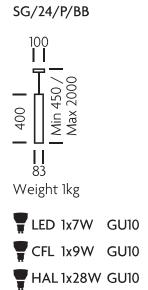

#### **FEATURES**

THICK, CLEAR SEED GLASS
COLUMN IS FIRMLY HELD
BETWEEN SILICONE GASKETS
AND METAL TURNINGS. THIS
PENDANT FEATURES RANDOM
BUBBLES IN CLEAR GLASS
WHICH PICK UP THE FALL OF
LIGHT, GIVING GOOD
DOWNLIGHT AND IS IDEAL
FOR BEDSIDE TABLES OR
OTHER AREAS NEEDING AN
AMBIENT GLOW