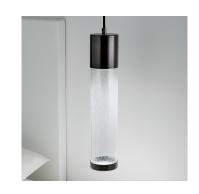

# **SEED GLASS**

#### **MATERIAL**

STEEL AND GLASS

#### **FINISH**

BLACK BRONZE (BB) WITH CLEAR SEED GLASS

#### **FEATURES**

THICK, CLEAR SEED GLASS
COLUMN IS FIRMLY HELD
BETWEEN SILICONE GASKETS
AND METAL TURNINGS. THIS
PENDANT FEATURES RANDOM
BUBBLES IN CLEAR GLASS
WHICH PICK UP THE FALL OF
LIGHT, GIVING GOOD
DOWNLIGHT AND IS IDEAL
FOR BEDSIDE TABLES OR
OTHER AREAS NEEDING AN
AMBIENT GLOW