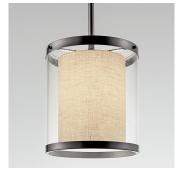

## SEED GLASS

MATERIAL STEEL WITH CLEAR GLASS

#### FINISH

PICTURED IN BLACK BRONZE (BB) WITH CLEAR SEED GLASS. ALSO AVAILABLE IN POLISHED CHROME (C) WITH CLEAR SEED GLASS

#### FEATURES

THICK, CLEAR SEED GLASS OUTER SHADE IS CAPPED TOP AND BOTTOM WITH METAL CHANNELS AND FEATURES RANDOM BUBBLES WHICH PICK UP THE GLOW OF LIGHT FROM INTERNAL HEMP SHADE. ALTERNATIVE SHADE FABRICS ARE AVAILABLE. PENDANT IS SUPPLIED WITH A FIXED SUSPENSION ROD WHICH CAN DIVIDE INTO THREE PARTS (250MM LONG, 400MM LONG, 600MM LONG) ALLOWING VARIOUS OVERALL DROPS

SG/25/P/BB with optional shade QSG/7/HE