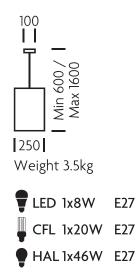

#### FEATURES

THICK, CLEAR SEED GLASS OUTER SHADE IS CAPPED TOP AND BOTTOM WITH METAL CHANNELS AND FEATURES RANDOM BUBBLES WHICH PICK UP THE GLOW OF LIGHT FROM INTERNAL HEMP SHADE. ALTERNATIVE SHADE FABRICS ARE AVAILABLE. PENDANT IS SUPPLIED WITH A FIXED SUSPENSION ROD WHICH CAN DIVIDE INTO THREE PARTS (250MM LONG, 400MM LONG, 600MM LONG) ALLOWING VARIOUS OVERALL DROPS