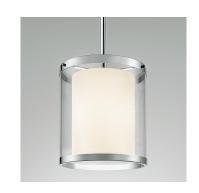

# **SEED GLASS**

#### **MATERIAL**

STEEL WITH CLEAR GLASS

#### **FINISH**

PICTURED IN POLISHED CHROME (C) WITH CLEAR SEED GLASS. ALSO AVAILABLE IN BLACK BRONZE (BB) WITH CLEAR SEED GLASS

#### **FEATURES**

THICK, CLEAR SEED GLASS **OUTER SHADE IS CAPPED** TOP AND BOTTOM WITH METAL CHANNELS AND FEATURES RANDOM BUBBLES WHICH PICK UP THE GLOW OF LIGHT FROM INTERNAL OYSTER SHADE. ALTERNATIVE SHADE FABRICS ARE AVAILABLE. PENDANT IS SUPPLIED WITH A FIXED SUSPENSION ROD WHICH CAN DIVIDE INTO THREE PARTS (250MM LONG, 400MM LONG, 600MM LONG) ALLOWING VARIOUS OVERALL **DROPS** 