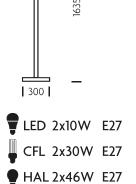

# -CHELSOM-

### **SHAFTESBURY**

#### MATERIAL

STEEL WITH BRASS

#### **FINISH**

PICTURED IN BLACK BRONZE WITH ENGLISH BRASS (BB/EBR). ALSO AVAILABLE IN POLISHED CHROME (C)

#### **FEATURES**

A DOUBLE ARM DESIGN
WITH DOUBLE AND SINGLE
WALL LIGHT, TABLE AND
FLOOR LAMP OPTIONS. ALL
MODELS HAVE A DETAILED
CENTRAL KNURLED SECTION



## SH/60/FS2/BB/EBR with optional shades QSH/12/BG

680



#### FOR MORE INFORMATION ABOUT THIS PRODUCT:

Email: sales@chelsom.co.uk Call: +44 (0)1253 831400

Chelsom Limited, Heritage House, Clifton Road, Blackpool, Lancashire FY4 4QA, United Kingdom

© 2014 Chelsom Lighting