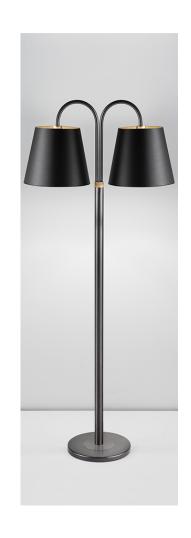

#### MATERIAL

STEEL WITH BRASS

#### **FINISH**

PICTURED IN BLACK BRONZE WITH ENGLISH BRASS (BB/EBR). ALSO AVAILABLE IN POLISHED CHROME (C)

#### **FEATURES**

A DOUBLE ARM DESIGN
WITH DOUBLE AND SINGLE
WALL LIGHT, TABLE AND
FLOOR LAMP OPTIONS. ALL
MODELS HAVE A DETAILED
CENTRAL KNURLED SECTION

## SH/60/FS2/BB/EBR with optional shades QSH/12/BG

680