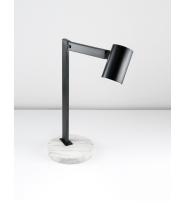

## SWING READING

#### MATERIAL

STEEL WITH NATURAL STONE

#### FINISH

PICTURED IN BLACK BRONZE WITH STONE (BB/STONE) – CUSTOM FINISH FOR MINIMUM 50 PIECES. STANDARD FINISHES INCLUDE BLACK BRONZE (BB) AND POLISHED CHROME (C)

#### FEATURES

ROBUST DETAILED HINGES ALLOW ARMS TO SWIVEL. CYLINDRICAL HEADS WITH VENTILATION HOLE ROTATE TO GIVE DIRECTIONAL READING LIGHT

SW/40/TL/BB/STONE (custom finish)