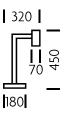

#### FEATURES

ROBUST DETAILED HINGES ALLOW ARMS TO SWIVEL. CYLINDRICAL HEADS WITH VENTILATION HOLE ROTATE TO GIVE DIRECTIONAL READING LIGHT

SW/40/TL/BB/STONE (custom finish)