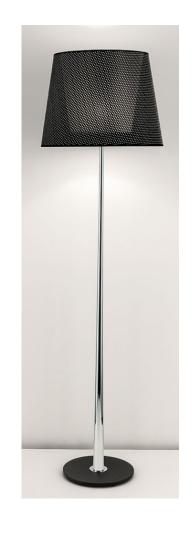

### **FEATURES**

TAPERED COLUMNS ARE
SUPPORTED ON
CONTRASTING BASES.
SHOWN WITH 'DOUBLE
SHADE' WITH PERFORATED
FRENCH DRUM OUTER AND
INVERTED CONE
PARCHMENT INNER WHICH
GIVES SOFT DIFFUSED
LIGHT. A FULL RANGE OF
OPTIONAL SHADES IS
AVAILABLE

TA/6/FS/BL/C with optional shade QTA/FS/BL