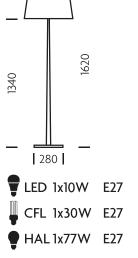

# -CHELSOM-

# **TAPER**

#### **MATERIAL**

STEEL

#### **FINISH**

PICTURED IN POLISHED CHROME WITH SATIN BLACK ACCENTS (BL/C). ALSO AVAILABLE IN POLISHED CHROME WITH ALUMINIUM ACCENTS (AL/C)

### **FEATURES**

TAPERED COLUMNS ARE
SUPPORTED ON
CONTRASTING BASES.
SHOWN WITH 'DOUBLE
SHADE' WITH PERFORATED
FRENCH DRUM OUTER AND
INVERTED CONE
PARCHMENT INNER WHICH
GIVES SOFT DIFFUSED
LIGHT. A FULL RANGE OF
OPTIONAL SHADES IS
AVAILABLE



TA/6/FS/BL/C with optional shade QTA/FS/BL



## FOR MORE INFORMATION ABOUT THIS PRODUCT:

Email: sales@chelsom.co.uk Call: +44 (0)1253 831400

Chelsom Limited, Heritage House, Clifton Road, Blackpool, Lancashire FY4 4QA, United Kingdom

© 2014 Chelsom Lighting