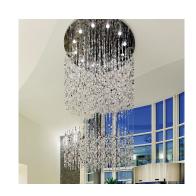

# WATERFALL

#### **MATERIAL**

STEEL AND GLASS

#### **FINISH**

POLISHED CHROME WITH A MIXTURE OF CLEAR, SMOKE AND AMETHYST GLASS DROPS

#### **FEATURES**

A BESPOKE RANGE
FEATURING 3 SIZES OF
DOUBLE LENS GLASS DROPS
IN A RANGE OF COLOURS
HUNG ON RANDOM WIRE
LENGTHS. ANY SHAPE, SIZE
OR DROP IS AVAILABLE.
RECESSED DOWNLIGHTERS IN
CEILING PLATES ADD
SPARKLE TO THE GLASS