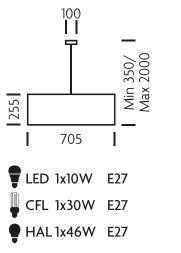

### PRINT SPEC SHEET

# -CHELSOM-

# **WELCOME**

#### **MATERIAL**

STEEL AND FABRIC

#### **FINISH**

PENNY BRONZE METALWORK WITH FABRIC SHADES

#### **FEATURES**

FABRIC SHADES ARE
ENCLOSED BY A CRUCIFORM
TOP FRAME WHICH DROPS
DOWN THE OUTSIDE OF THE
SHADES. THIS LARGE
PENDANT HAS AN INTERNAL
BOTTOM SELF-FABRIC
DIFFUSER. OTHER FINISHES,
SIZES AND SHAPES TO
SPECIAL ORDER



WE/10/700 with optional shade QWE/700/LINEN NAT



## FOR MORE INFORMATION ABOUT THIS PRODUCT:

Email: sales@chelsom.co.uk Call: +44 (0)1253 831400

Chelsom Limited, Heritage House, Clifton Road, Blackpool, Lancashire FY4 4QA, United Kingdom

© 2014 Chelsom Lighting