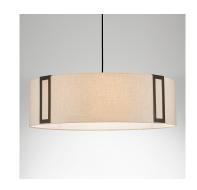

#### **MATERIAL**

STEEL AND FABRIC

#### **FINISH**

PENNY BRONZE METALWORK WITH FABRIC SHADES

#### **FEATURES**

FABRIC SHADES ARE
ENCLOSED BY A CRUCIFORM
TOP FRAME WHICH DROPS
DOWN THE OUTSIDE OF THE
SHADES. THIS LARGE
PENDANT HAS AN INTERNAL
BOTTOM SELF-FABRIC
DIFFUSER. OTHER FINISHES,
SIZES AND SHAPES TO
SPECIAL ORDER

WE/10/700 with optional shade QWE/700/LINEN NAT