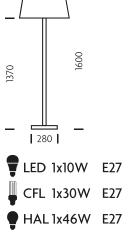

# -CHELSOM-

## WASHINGTON

#### **MATERIAL**

STEEL

#### **FINISH**

PICTURED IN BLACK BRONZE WITH SATIN COPPER (BB/COP SAT). ALSO AVAILABLE IN BLACK BRONZE WITH ENGLISH BRASS (BB/EBR) AND SATIN BLACK WITH POLISHED CHROME (BL/C)

#### **FEATURES**

WASHINGTON MODELS
FEATURE KNURLED
DETAILED CENTRE SECTIONS
IN THE HEAVY UPRIGHT
COLUMNS. FURTHER
COLOUR ACCENTS ARE
PROVIDED BY OVERSIZED
CONTRASTING WASHERS ON
THE BASES



WT/23/FS/BB/COP SAT with optional shade QST/22/SILK THIMBLE

550



### FOR MORE INFORMATION ABOUT THIS PRODUCT:

Email: sales@chelsom.co.uk Call: +44 (0)1253 831400

Chelsom Limited, Heritage House, Clifton Road, Blackpool, Lancashire FY4 4QA, United Kingdom

© 2014 Chelsom Lighting