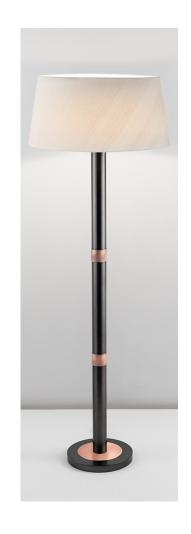

#### **FINISH**

PICTURED IN BLACK BRONZE WITH SATIN COPPER (BB/COP SAT). ALSO AVAILABLE IN BLACK BRONZE WITH ENGLISH BRASS (BB/EBR) AND SATIN BLACK WITH POLISHED CHROME (BL/C)

#### **FEATURES**

WASHINGTON MODELS
FEATURE KNURLED
DETAILED CENTRE SECTIONS
IN THE HEAVY UPRIGHT
COLUMNS. FURTHER
COLOUR ACCENTS ARE
PROVIDED BY OVERSIZED
CONTRASTING WASHERS ON
THE BASES

WT/23/FS/BB/COP SAT with optional shade QST/22/SILK THIMBLE