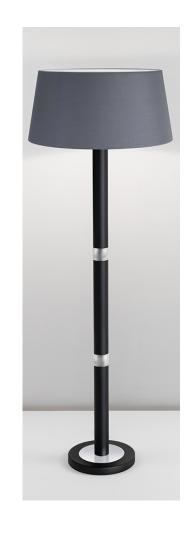

### WASHINGTON

#### **MATERIAL**

STEEL

#### **FINISH**

PICTURED IN SATIN BLACK
WITH POLISHED CHROME
(BL/C). ALSO AVAILABLE IN
BLACK BRONZE WITH
ENGLISH BRASS (BB/EBR)
AND BLACK BRONZE WITH
SATIN COPPER (BB/COP SAT)

#### **FEATURES**

WASHINGTON MODELS
FEATURE KNURLED
DETAILED CENTRE SECTIONS
IN THE HEAVY UPRIGHT
COLUMNS. FURTHER
COLOUR ACCENTS ARE
PROVIDED BY OVERSIZED
CONTRASTING WASHERS ON
THE BASES

## WT/23/FS/BL/C with optional shade QST/22/GM

550

HAL 1x46W E27