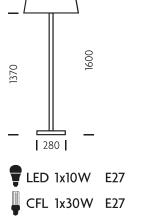

# -CHELSOM-

### WASHINGTON

#### **MATERIAL**

STEEL

#### **FINISH**

PICTURED IN SATIN BLACK
WITH POLISHED CHROME
(BL/C). ALSO AVAILABLE IN
BLACK BRONZE WITH
ENGLISH BRASS (BB/EBR)
AND BLACK BRONZE WITH
SATIN COPPER (BB/COP SAT)

#### **FEATURES**

WASHINGTON MODELS
FEATURE KNURLED
DETAILED CENTRE SECTIONS
IN THE HEAVY UPRIGHT
COLUMNS. FURTHER
COLOUR ACCENTS ARE
PROVIDED BY OVERSIZED
CONTRASTING WASHERS ON
THE BASES



## WT/23/FS/BL/C with optional shade QST/22/GM

550



HAL 1x46W E27

### FOR MORE INFORMATION ABOUT THIS PRODUCT:

Email: sales@chelsom.co.uk Call: +44 (0)1253 831400

Chelsom Limited, Heritage House, Clifton Road, Blackpool, Lancashire FY4 4QA, United Kingdom

© 2014 Chelsom Lighting